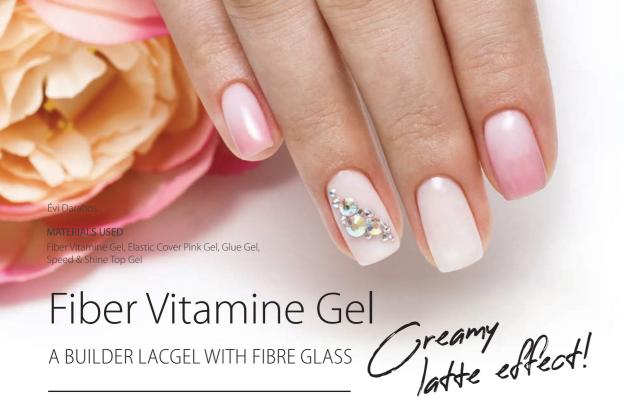

A brush-applicable builder and colour enhancing gel, containing glass fibre to reinforce your nails. The milky white hue highlights and intensifies the colour of the largel coming on top, and also covers better.

Perfect tip

The fibre glass in the gel provides durability and a solid base suitable for building long nails (up to 5mm).