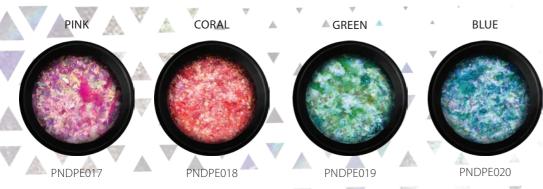

COLOR MAGIC FLAKES THERMO POWDER
CORAL BRICK / NEON ORANGE

PNDPE018

PNP0067

### CHOOSE THE COLOUR OF THE YEAR!

If you like playing with not only colours and patterns, make sure your decor items also match this year's trend! Do not hesitate to use thermo powder on white nails for colour-shifting smoky patterns, or enhance LacGel colours with pigmented touch up of colours. And for lovers of this Year's Colour the perfect choice will be our new Color Magic Flakes collection's Coral decorflakes!

# Color Magic Flakes

FINE TEXTURE, IRIDESCENT DECOR FLAKES COLLECTION

from March

Apply spring magical brilliancy of colours to the entire surface of your nails!

USE

Scrub into the surface of half-cured (20–30 seconds) shine gel requiring no fixation (e.g. Speed & Shine Top Gel) with a shader sponge, and then cover with shine gel.