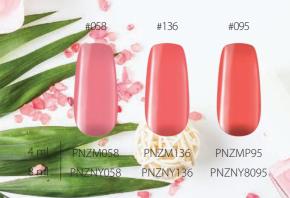

# HOW CAN WE, NAIL TECHNICIANS UTILISE IT?

Clients know and love coral, salmon-colour tones just as much as we do. Follow this year's trend and have the tones of coral colour available in sufficient quantities. From our Tropical Sunset LacGel Plus collection, an ideal choice may be our LacGel Plus #095 – Caribbean Dream or even our LacGel #136 lacgel for coral colour lovers. For our clients of more conservative taste, our LacGel #058 color is an excellent choice.

# IVING CORAL

THE COLOUR OF 2019

Since 2000, Pantone has specified a colour every year that has an impact on that specific year – in trends, fashion, design and thus also in everyday life!

For 2019, the slightly pastel, slightly pinkish-orange tone called Living Coral was chosen.