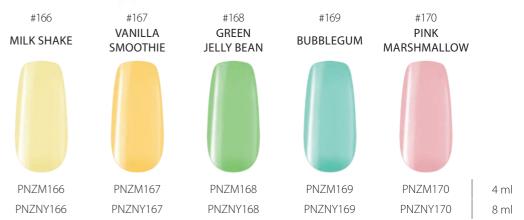

Pastel Cream LacGel Collection

**EXTREME DURABILITY IN 3 STEPS** 

### from March

Softly spreading lacgel with excellent adhesion – a transition between colored gels and nail polish. *Lasting for as long as 3–4 weeks* with no scratching, abrasion and flaking.

MATERIALS USED

Elastic Hard Gel, Lacgel #166, #167, #168, #169, #170, Velvet Matt Gel

### USF

- 1. Cover the prepared nail surface and the entire hand surface with Perfect Prep Spray; then rough up the nail surface.
- 2. Apply the colour on the nail surface in two layers, then cure each layer, one after the other. Cure time: for 2–3 minutes (UV) or 30–60 seconds (UV/LED)
- 3. Cover the nails with shine gel.

You may use it on base gel (Bond Gel Vitamine), but it can also be applied on built nails.