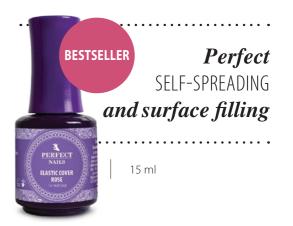

# Elastic Gel

THE UNIQUE BUILDER LACGEL

A perfectly self-spreading brush-applicable builder gel for surface filling.
Thick and strong like a builder gel, yet flexible like a lacgel.

HARD COVER NUDE COVER PINK MILKY PINK COVER ROSE

NEW NEW
PNZ059 PNZ087 PNZ088 PNZ093 PNZ094