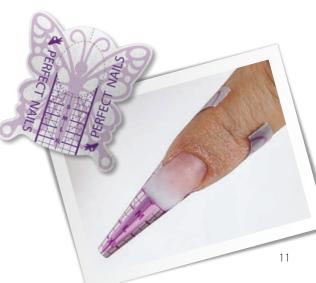

# Perfect Butterfly Nail Form

FOR PERFECT LACGEL NAIL FORM SALON WORK

A practical, salon-size nail form with metallic effect, for building extra short nails! Excellent adhesion and shape retention makes this product really pleasant to use with guides!

Laggel Mail Form

For building
EXTRA
short nails

300 pcs / pack PNSE036

### USE

- 1. Remove the nail form from the roll, then remove the central perforated part and attach it to the back of the nail form to reinforce the hold so that the portion attached to the back side would not sag into the hole.
- 2. Separate the upper perforated part and create the nail shape's natural C-curve with the nail form. The nail form should fit perfectly to the nail. Cut it into shape if necessary.
- 3. Attach the nail form ensure that it remains symmetrical (for this the positioning of the lower part of the nail form must also be symmetrical) and that it is properly aligned at the corner points. Meanwhile, lift the front of the nail form slightly to level it with the surface of the nail plate.
- 4. Use the perforated upper part to fix the nail form on the client's finger. The desired artificial nail base material can now be built upon that.

### RELATED MATERIALS AND TOOLS

Elastic Hard Gel, Fiber Vitamine Gel, Acrylic Powder, Cover Builder Gel, Perfect AcrylGel, Perfect Cuticle Scissor

Perfect tip

For accuracy you can cut the nail form to shape, or you can cut into the corner points. This latter step is also useful for a more accurate fit of the material.