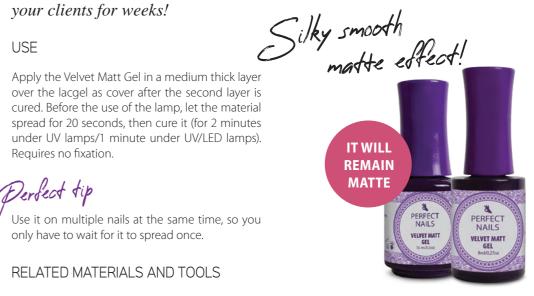

### MATERIALS USED

Elastic Hard Gel, LacGel+ #057, LacGel #134, Perfect Pixie Silver, Swarovski AB Crystal, Glue Gel, Velvet Matt Gel, Extreme Gloss Gel

Velvet Matt Gel

SILKY SMOOTH MATTE COVER GEL

### From March

Make your clients' nails extra silky smooth! Have you been looking forever for a matte cover gel that will remain matte? With the flexible and medium thick Velvet Matt Gel requiring no fixation will provide silky matte nails for your clients for weeks!

cured. Before the use of the lamp, let the material spread for 20 seconds, then cure it (for 2 minutes under UV lamps/1 minute under UV/LED lamps). Requires no fixation.

Use it on multiple nails at the same time, so you only have to wait for it to spread once.

### RELATED MATERIALS AND TOOLS

Perfect Prep, Perfect Bond Primer, LacGel, Bond Gel Vitamine, Elastic Hard Gel, Fiber Vitamine Gel, Premium Gel, Cuticle Oil - Grape

PNZ6046 8 ml PNZ6047

15 ml