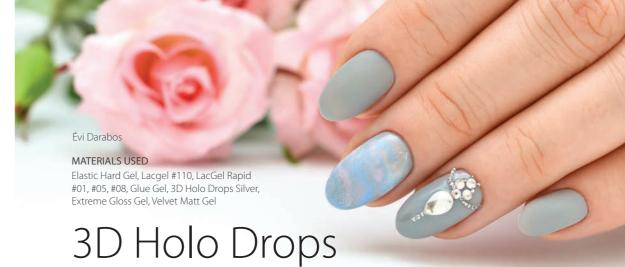

### MATERIALS USED

Elastic Hard Gel, LacGel+ #057, LacGel #134, Perfect Pixie Silver, Swarovski AB Crystal, Glue Gel, Velvet Matt Gel, Extreme Gloss Gel

Velvet Matt Gel

SILKY SMOOTH MATTE COVER GEL

### From March

Make your clients' nails extra silky smooth! Have you been looking forever for a matte cover gel that will remain matte? With the flexible and medium thick Velvet Matt Gel requiring no fixation will provide silky matte nails for your clients for weeks!