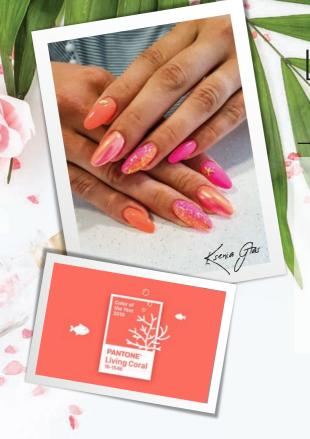

# HOW CAN WE, NAIL TECHNICIANS UTILISE IT?

Clients know and love coral, salmon-colour tones just as much as we do. Follow this year's trend and have the tones of coral colour available in sufficient quantities. From our Tropical Sunset LacGel Plus collection, an ideal choice may be our LacGel Plus #095 – Caribbean Dream or even our LacGel #136 lacgel for coral colour lovers. For our clients of more conservative taste, our LacGel #058 color is an excellent choice.

# IVING CORAL

THE COLOUR OF 2019

Since 2000, Pantone has specified a colour every year that has an impact on that specific year – in trends, fashion, design and thus also in everyday life!

For 2019, the slightly pastel, slightly pinkish-orange tone called Living Coral was chosen.