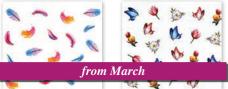

# 3D Nail Stickers

### WATER BASED NAIL STICKERS WITH 3D FEFECT

### from February 🗧

Fascinate your clients with black and white geometric shapes, but fans of colourful nails too will surely like gradient pens, flowers and butterflies!

### BLACK PLANE FIGURE WHITE PLANE FIGURE

PNDM42

**EASY-TO-USE BEAUTIFUL** 

**RESULT** 

**IN SECONDS** 

PNDM43

USE

5 seconds

PNDM40

**BLACK POLYGONS** 

WHITE POLYGONS

PNDM38 PNDM39

COLORFUL SPRING

**COLORFUL PLUMES** 

4. Carefully remove the backing paper. 5. Place the sticker on the matted, dry and clean nail, then push it on the surface. Use a file to remove the sticker edges hanging over the free edge.

3. Remove the excess water from the sticker

1. Cut the sticker to the desired shape and size. 2. Once cut to shape put the sticker in water for

6. Cover the sticker with a layer of shine gel.

surface by gently pressing a dry wipe on it.