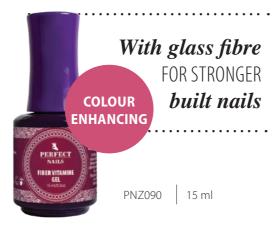

A brush-applicable builder and colour enhancing gel, containing glass fibre to reinforce your nails. The milky white hue highlights and intensifies the colour of the largel coming on top, and also covers better.

### USE

- 1. Cover the prepared nail surface and the entire hand surface with Perfect Prep Spray.
- 2. Position the guide the way the build requires.
- 3. Use Fiber Vitamine Gel to create the base layer, then cure it half the way (for 60 seconds under UV lamps or 30 seconds under UV/LED lamps).
- 4. Use Fiber Vitamine Gel to create the C-curve for the nail.
- 5. Cure: for 1–2 minutes (under UV lamps) or 60 seconds (under UV/LED lamps)
- 6. Use Aroma Cleaner to fixate the nail surface.
- 7. The use of shine gel is optional.

Perfect tip

The fibre glass in the gel provides durability and a solid base suitable for building long nails (up to 5mm).

### RELATED MATERIALS AND TOOLS

Perfect Prep Spray, Speed & Shine Top Gel, Flexi Top Gloss, LacGel Base & Top Gel, Color Top Gel, Extreme Gloss Gel, Aroma Cleaner, Ombre Sponge