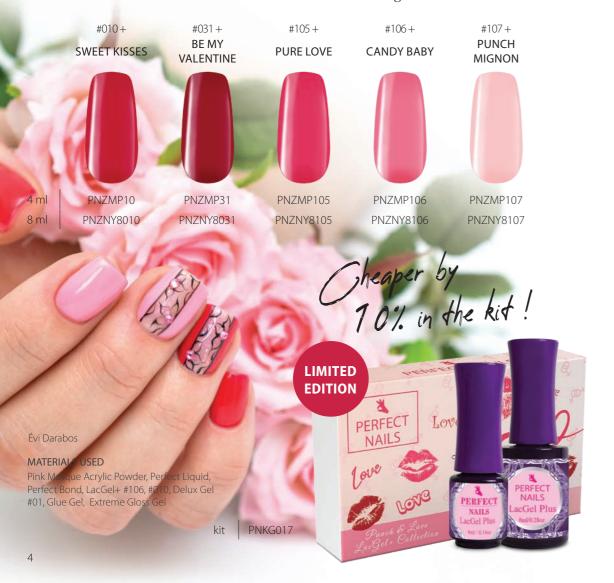

Pastel Cream LacGel Collection

**EXTREME DURABILITY IN 3 STEPS** 

### from March

Softly spreading lacgel with excellent adhesion – a transition between colored gels and nail polish. *Lasting for as long as 3–4 weeks* with no scratching, abrasion and flaking.

MATERIALS USED