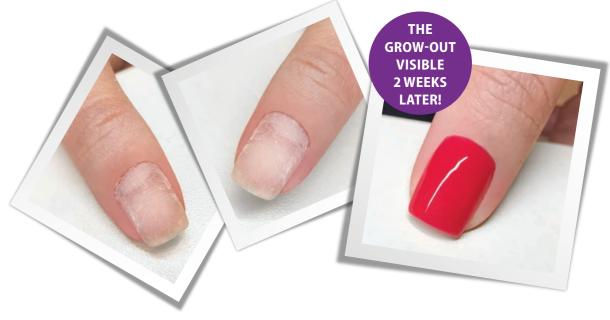

# Push Up Manicure Drill Bit

RUSSIAN MANICURE EFFECT IN A SINGLE STEP

A unique new product on the market from March!

Premium gel polishing with just one manicure head that can delay grow-out for up to two weeks!

### USE

After removing the lacgel, push the rear skin fold backwards and use the Push Up manicure head to lift the skin fold from the nail plate. Then, proceeding from right to left then left to right, clean the nail plate along the contour. Proceed with the preparation and apply lacgel.

Perfect tip

The stronger skin at the nail corners can also be easily removed to place the lacgel under the rear skin, so that the grow-out will only be apparent later. Also recommended for clients with sensitive skin.