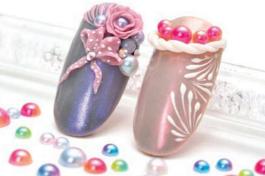

# Diamond Flitters

DIAMOND SHINE WITH THE LIGHTNESS

Decor flitters with rhinestone effect, easy application for both building and surface tasks!

**GOLD** 

PNDPF015

PNDPF016

Hajnalka Wastl

Diamond Flitters, Delux Gel #02, Glue Gel, Swarovski Crystal

### RELATED MATERIALS AND TOOLS

Nail Art Top Gel, Glue Gel, Elastic Hard Gel, Art & Corrector Pen, Silicone Nail Art Pad, Extreme Gloss Gel, Speed & Shine Top Gel

### USE

Apply a layer of Glue Gel onto the prepared nail, then, using an Art & Corrector Pen, place the flitters one by one to their desired spots. After curing, apply a layer of flexible shine gel on the entire surface (e.g. Nail Art Top Gel) or apply the flitters onto the prepared surface covered with shine gel, using a drop of Glue Gel for each.

# Diamond glitter, EASY APPLICATION, rhinestone effect

Gently wipe it over with the gel cleanser - don't use a cover shine gel layer as the aggressive solvents may mess with the hue.