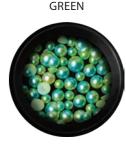

# Mermaid Pearls

### MERMAID PEARLS OF ETHEREAL IRIDESCENCE

Stylish and still striking decor pearls - easy application for building, may also be applied on surfaces for those who want to shine out of the crowd!

PINK

PNDMP01

PNDMP02

PNDMP03

PNDMP04

### USE

Apply the LacGel in the desired colour and cure it Apply a layer of Glue Gel onto the surface, then, using an Art & Corrector Pen, place the half-pearls in the desired arrangement. Allow the Glue Gel to cure then cover the pearls with a drop of shine gel each.

### RELATED MATERIALS AND TOOLS

Speed & Shine Top Gel, Flexi Top Gloss, LacGel Base & Top Gel, Art & Corrector Pen, Color Top Gel, Extreme Gloss Gel, Silicone Nail Art Pad, Nail Art Tweezer