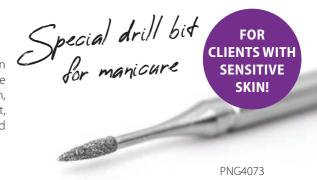

# Push Up Manicure Drill Bit

RUSSIAN MANICURE EFFECT IN A SINGLE STEP

A unique new product on the market from March!

Premium gel polishing with just one manicure head that can delay grow-out for up to two weeks!

### USE

After removing the lacgel, push the rear skin fold backwards and use the Push Up manicure head to lift the skin fold from the nail plate. Then, proceeding from right to left then left to right, clean the nail plate along the contour. Proceed with the preparation and apply lacgel.

Perfect tip

The stronger skin at the nail corners can also be easily removed to place the lacgel under the rear skin, so that the grow-out will only be apparent later. Also recommended for clients with sensitive skin.

### RELATED MATERIALS AND TOOLS

Perfect Prep, Perfect Bond Primer, Bond Gel Vitamine, Elastic Hard Gel, Perfect Cuticle Scissor, LacGel

18