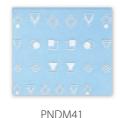

# 3D Nail Stickers

### WATER BASED NAIL STICKERS WITH 3D FEFECT

### from February 🗧

Fascinate your clients with black and white geometric shapes, but fans of colourful nails too will surely like gradient pens, flowers and butterflies!

PNDM40

**BLACK POLYGONS** 

WHITE POLYGONS

PNDM38 PNDM39

COLORFUL SPRING

**COLORFUL PLUMES** 

4. Carefully remove the backing paper. 5. Place the sticker on the matted, dry and clean nail, then push it on the surface. Use a file to remove the sticker edges hanging over the free edge.