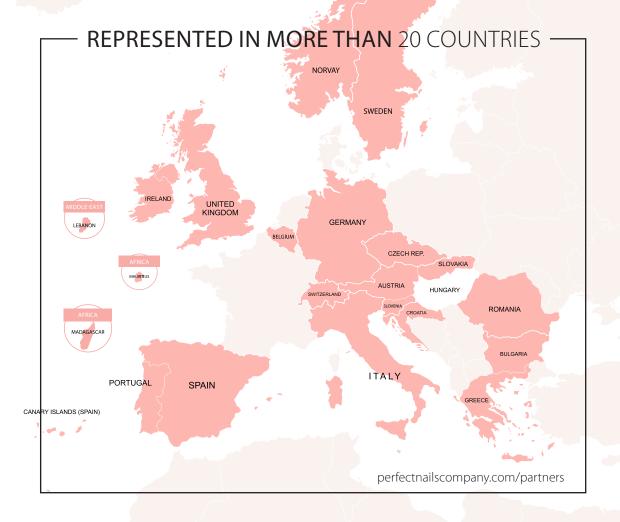

ne have aromatherapeutic properties. This massage oil contains jasmine oil to help relaxation. It perfectly supplements the Vanilla & Jasmine product range for slimming treatments and massages. The main ingredients include argan oil and vitamin E which nourish and soften the skin.



SBS071

250 ml

SBS072

1000 ml



### MASSAGE OIL - MANGO & LAUENDER

Natural, vegetable based massage oil containing skin friendly ingredients. The relaxing combination of natural lavender oil and fresh mango aroma pampers the body, offers aromatherapeutic properties, and helps relaxation. This product perfectly supplements the Mango & Lavender product range for slimming treatments and massages. The main ingredients include argan oil and vitamin E which nourish and soften the skin.

250 ml

SBS224

1000 ml



· · · · · · · COVER · · · · · · ·

Model Valentina Rapisarda | Photographer Gianfranco Bove | Graphic Designer Laura Máté



Some product images in the magazine are just illustrations . We do not assume any liability for any printing errors.