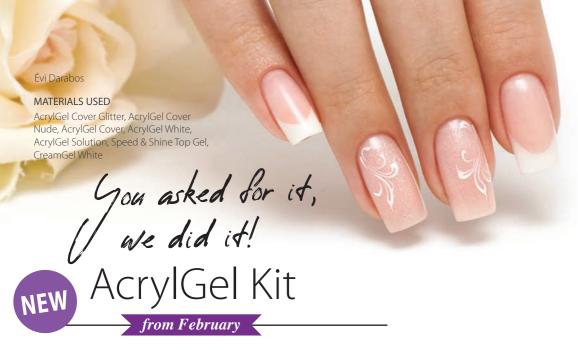

### RELATED MATERIALS AND TOOLS

Diamond Dotting Pen, Speed & Shine Top Gel, Nail Art Top Gel, No Cleanse Top Shield, Extreme Gloss Gel Perfectly straight,

THIN LINES

easily and quickly

The best choice if you like AcrylGel or if you have not tried it before! You get your favourites 10% cheaper if you buy them in a kit!

### USE

- 1. Having prepared the nail position the nail form the way your build requires.
- 2. Take our some AcrylGel from the jar with a spatula and put it on the nail. Dip a acrylic brush in Perfect Acrylgel Solution, and use it to create the nail shape and surface.
- 3. Cure (for 120 seconds under UV lamps / for 60 seconds under LED lamps).
- 4. If necessary put some bend in the nail shape: apply an additional layer of gel on the surface.
- 5. Cure the gel completely then apply fixation. The use of shine gel is optional.

### RELATED MATERIALS AND TOOLS

Perfect Prep, Perfect Bond Primer, Speed & Shine Top Gel, Supreme Waterproof Nail File #180, AcrylGel Solution

If the gel starts sticking to the brush hair dip the brush in Perfect AcrylGel Solution. You may want to avoid overusing it as it may overthin the gel which may lead to the gel peeling off the nail.

### THE KIT CONTAINS

1 AcrylGel Clear (15 g), 1 AcrylGel White (15 g), 1 AcrylGel Cover (15 g), 1 Basic Line Acryl brush #6