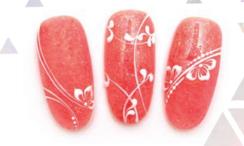

# HOW CAN WE, NAIL TECHNICIANS UTILISE IT?

Clients know and love coral, salmon-colour tones just as much as we do. Follow this year's trend and have the tones of coral colour available in sufficient quantities. From our Tropical Sunset LacGel Plus collection, an ideal choice may be our LacGel Plus #095 – Caribbean Dream or even our LacGel #136 lacgel for coral colour lovers. For our clients of more conservative taste, our LacGel #058 color is an excellent choice.

# IVING CORAL

THE COLOUR OF 2019

Since 2000, Pantone has specified a colour every year that has an impact on that specific year – in trends, fashion, design and thus also in everyday life!

For 2019, the slightly pastel, slightly pinkish-orange tone called Living Coral was chosen.

### CHOOSE THE COLOUR OF THE YEAR!

If you like playing with not only colours and patterns, make sure your decor items also match this year's trend! Do not hesitate to use thermo powder on white nails for colour-shifting smoky patterns, or enhance LacGel colours with pigmented touch up of colours. And for lovers of this Year's Colour the perfect choice will be our new Color Magic Flakes collection's Coral decorflakes!