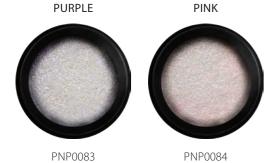

# Unicorn Powder

IRIDESCENT SHINE POWDER WITH EXTRA FINE GRAINS

### from February +

Ultrafine shine powder with extra fine grains and magically iridescent effect, for surface decoration in purple and pink tones!

The clients' choice!

### USE

After curing apply it, with scrubbing movements using a shader sponge, on cover shine requiring no fixation; remove the excess powder with a "Dust Magnet" brush and cover it with shine gel. If you do not wish to cover the entire nail surface with Unicorn powder, scrub it into the desired shape with Delux Gel requiring no fixation or after curing of the pattern painted by CreamGel, cover it with shine gel.