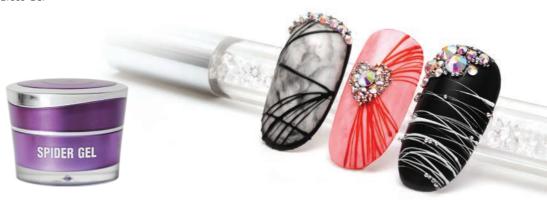

# Spider Gel

NO. 1 PRODUCT FOR DRAWING LINES

from February

Extra pigmented, flexible and stretchable decorative gel for perfect and thin lines, requiring no fixation!

USE

Suitable for application on matte surfaces or apply a cover layer of no-fixation shine gel (e.g. No Cleanse Top Shield) on a finished nail, then draw the desired pattern with a decor brush or a dotting pen. Cures to shiny, requires no fixation. Cure time: 4 minutes under UV lamps or 3 minutes under UV/LED lamps (use a light bulb of at least 36 W)

Persect tip

Use a Silicone Nail Sticker for skin protection.

### RELATED MATERIALS AND TOOLS

Diamond Dotting Pen, Speed & Shine Top Gel, Nail Art Top Gel, No Cleanse Top Shield, Extreme Gloss Gel Perfectly straight,

THIN LINES

easily and quickly

The best choice if you like AcrylGel or if you have not tried it before! You get your favourites 10% cheaper if you buy them in a kit!