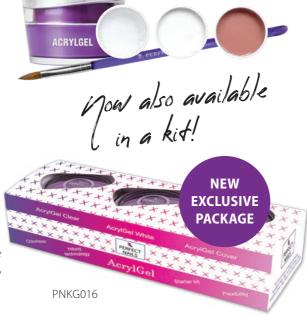

### RELATED MATERIALS AND TOOLS

Diamond Dotting Pen, Speed & Shine Top Gel, Nail Art Top Gel, No Cleanse Top Shield, Extreme Gloss Gel Perfectly straight,

THIN LINES

easily and quickly

The best choice if you like AcrylGel or if you have not tried it before! You get your favourites 10% cheaper if you buy them in a kit!

### USE

- 1. Having prepared the nail position the nail form the way your build requires.
- 2. Take our some AcrylGel from the jar with a spatula and put it on the nail. Dip a acrylic brush in Perfect Acrylgel Solution, and use it to create the nail shape and surface.
- 3. Cure (for 120 seconds under UV lamps / for 60 seconds under LED lamps).
- 4. If necessary put some bend in the nail shape: apply an additional layer of gel on the surface.
- 5. Cure the gel completely then apply fixation. The use of shine gel is optional.

### RELATED MATERIALS AND TOOLS

Perfect Prep, Perfect Bond Primer, Speed & Shine Top Gel, Supreme Waterproof Nail File #180, AcrylGel Solution

If the gel starts sticking to the brush hair dip the brush in Perfect AcrylGel Solution. You may want to avoid overusing it as it may overthin the gel which may lead to the gel peeling off the nail.

### THE KIT CONTAINS

1 AcrylGel Clear (15 g), 1 AcrylGel White (15 g), 1 AcrylGel Cover (15 g), 1 Basic Line Acryl brush #6