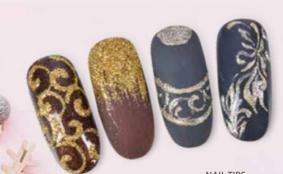

# Christmas designs without red

TIPS FOR THE HOLIDAY SEASON

Give red a break and choose from other amazing holiday shades. Surprise your clients with quick and clever nail art designs.

MATERIALS USED

AcrylGel Cover, AcrylGel Clear, Delux Gel #018, Cream Gel - Silver, Delux Gel #002, Glitter - Dark Blue, Speed & Shine Top Gel

## CHAMPAGNE FOR EVERYONE

Gold and silver Cream Gel nail art transforms everyday colors into festive holiday sets.