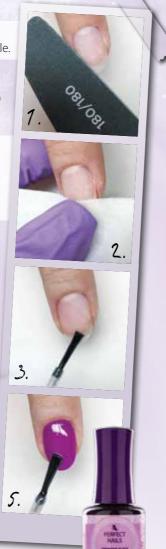

# Cuticle Oil Marzipan

MARZIPAN-SCENTED NEW CUTICLE-REVITALIZING OIL

Revitalizing oil rich in almond and peach kernel oils to replenish the skin surrounding the nail plate and nourish the natural nails.

#### **HOW TO USE**

Apply a couple of drops onto the cuticle area and gently massage it to nourish and revitalize the skin around the nails. It also replenishes the natural nails when rubbed onto the nail plate.

After curing a no-cleanse top coat, make sure to only apply it on the skin surfaces surrounding the nails. If applied onto the nails, there is a risk of losing the high shine finish.

PNSA849 4 ml PNSA850 15 ml