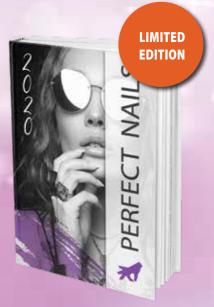

#### 2020 APPOINTMENT BOOK

A5-size planner with a padded, soft cover and a unique design. Appointments can be penciled for 6 am to 9 pm.

PNRE148

In order to emphasize the faux fur effect, create a pullover design with Delux Gel (e.g. #002 – white) using our Nail Art Short Brush.

Delux Gel #002 PNZ2002

After taking off the surface shine and prepping the natural nails, apply Perfect Prep, then Bond Gel Vitamine+ as base coat, and cure for 60 seconds. Apply two coats of the chosen color, curing each layer separately. Finish with a flexible shine gel (e.g. Extreme Gloss Gel).

CURE TIME: UV 2-3 min., UV/LED 30-60 sec.

Nail Art Short Brush | PNED034