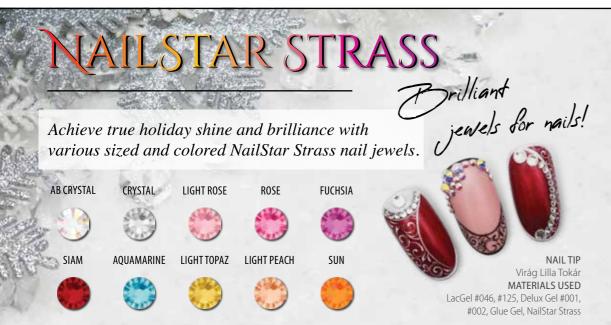

## MIRROR CHROME WINTER MAGIC

Create shiny and sparkly nail designs fit for a fairy tale – use our nail art powders and nail jewels for a magical effect.

(e.g. Extreme Gloss Gel). CURE TIME: UV 2-3 min., UV/LED 30-60 sec.

NAILS Virág Lilla Tokár MATERIALS USED AcrylGel Cover, LacGel Effect #001, #002, LacGel #182, Chrome Powder - White, Plastiline Gel - White, Color Acrylic Powder, Glue Gel, NailStar Strass, Micro Pearl Xs, Extreme Gloss Gel