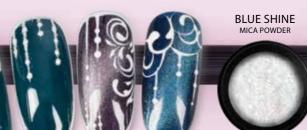

## **TEAL DREAMS**

Use our teal shades and our Cat Eye lacgels, and apply iridescent flakes on them.

Illusion that
meets the eye!

LacGel #144, Cat Eye LacGel #009, #010, Cream Gel - White, Mica Powder - Blue Shine, Extreme Gloss Gel