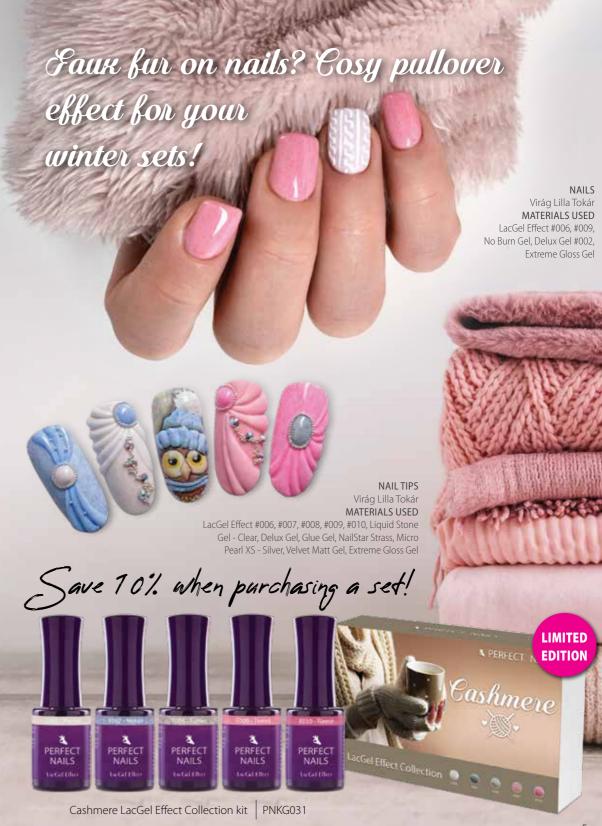

#### 2020 APPOINTMENT BOOK

A5-size planner with a padded, soft cover and a unique design. Appointments can be penciled for 6 am to 9 pm.

PNRE148

In order to emphasize the faux fur effect, create a pullover design with Delux Gel (e.g. #002 – white) using our Nail Art Short Brush.

Delux Gel #002 PNZ2002

After taking off the surface shine and prepping the natural nails, apply Perfect Prep, then Bond Gel Vitamine+ as base coat, and cure for 60 seconds. Apply two coats of the chosen color, curing each layer separately. Finish with a flexible shine gel (e.g. Extreme Gloss Gel).

CURE TIME: UV 2-3 min., UV/LED 30-60 sec.

Nail Art Short Brush | PNED034

# Derfect Tip

ou can do quick and easy designs with Cream Gel and to make these even more eyecatching, add Micro Pearl XS beads in Gold.

**GOLD** MICRO PEARL XS

After taking off the surface shine and prepping the natural nails, apply Perfect Prep, then Bond Gel Vitamine+ as base coat, and cure for 60 seconds. Apply two coats of the chosen color, curing each layer separately. Finish with a flexible shine gel

(e.g. Extreme Gloss Gel). CURE TIME: UV 2-3 min., UV/LED 30-60 sec.

NAILS Virág Lilla Tokár MATERIALS USED AcrylGel Cover, LacGel Effect #001, #002, LacGel #182, Chrome Powder - White, Plastiline Gel - White, Color Acrylic Powder, Glue Gel, NailStar Strass, Micro Pearl Xs, Extreme Gloss Gel

Virág Lilla Tokár