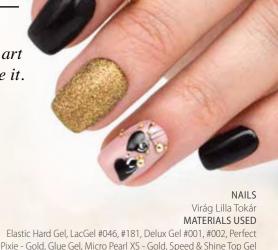

(e.g. Extreme Gloss Gel). CURE TIME: UV 2-3 min., UV/LED 30-60 sec.

NAILS Virág Lilla Tokár MATERIALS USED AcrylGel Cover, LacGel Effect #001, #002, LacGel #182, Chrome Powder - White, Plastiline Gel - White, Color Acrylic Powder, Glue Gel, NailStar Strass, Micro Pearl Xs, Extreme Gloss Gel

Virág Lilla Tokár