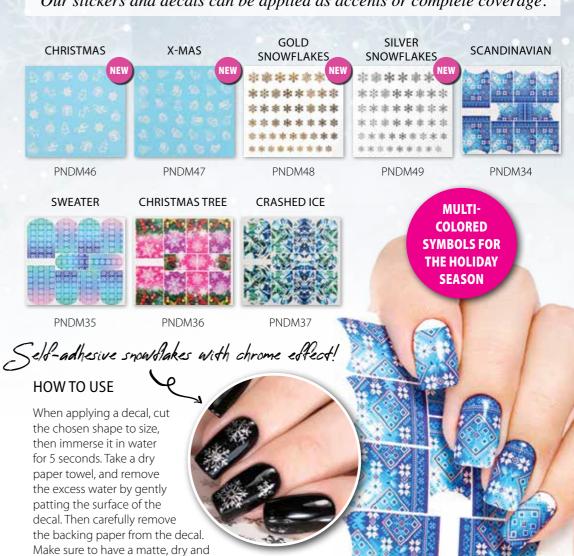

## Nail Stickers

SELF-ADHESIVES & WATER DECALS FOR NAIL ART

## New designs

Amazing designs for the winter and holiday season in a matter of seconds. Our stickers and decals can be applied as accents or complete coverage.

dusted-off nail surface before you apply and gently smooth out the decal or the self-adhesive

(e.g. Extreme Gloss Gel).

(dry) sticker on it. Finish with a flexible shine gel