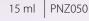

## Perfect Nail Prep

STEP BY STEP GUIDE FOR LACCGEL APPLICATION

The secret of perfect lacgel application is following an appropriate nail prep regimen.

#### 1. lépés

Take off the surface shine of natural nails with a Supreme #180/180 nail file.

Supreme Nail File #180/180 | PNR0624

#### Step 2

Apply Perfect Prep Spray on a Nail Pads lint free wipe, and thoroughly cleanse the nail surfaces and the side walls in order to remove dust particles.

Prep Spray PNSA839 100 ml Nail Pads 400 pcs/pack PNSE304

Apply a tiny amount of Acid Primer, then wait for it to dry completely.

## Step 4

Apply Bond Gel Vitamine+ on the nail plate and the free edge, then cure it for 60 seconds.

15 ml PNZ6045

15 ml PNSA847

#### Step 5

Apply two coats of the chosen lacgel color, and cure each coat for 60 seconds under a UV/LED lamp. Finish with a flexible shine gel (e.g. Extreme Gloss Gel)

If you combine manual prep and nail drill prep techniques, you can achieve an even cleaner surface around the side walls.