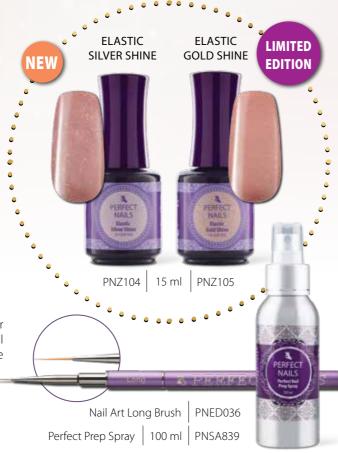

# ALL-IN-ONE BUILDER LACGEL

Shiny-shimmery elegance?
Catches the eye but still sophisticated?
The new iridescent Elastic Gel colors
provide a toned down golden or silver shine
to make the holidays even more special.

An iridescent twist on your favorite nude shade!

COLD & WARM
SHADE
TO MATCH ALL
SKIN TONES

NAILS Évi Darabos MATERIALS USED

Elastic Silver & Gold Shine Gel, Delux Gel #002, Extreme Gloss Gel

## **HOW TO USE**

After taking off the surface shine and prepping the natural nails, apply Perfect Prep Spray on hand surfaces and nails. Place the nail form according to the nail shape you are about to build. Apply a base layer of Elastic Gel, cure it halfway, then shape the apex and the C-curve and cure it completely. Cleanse the nail surfaces with Aroma Cleaner.

Addig a high shine top coat is optional (e.g. Extreme Gloss Gel).

CURE TIME: UV 1-2 min., UV/LED 60 sec.

Our white Delux Gel (#002) is ideal for French nails, and make sure to use our Nail art Long Brush for a smooth and precise application.