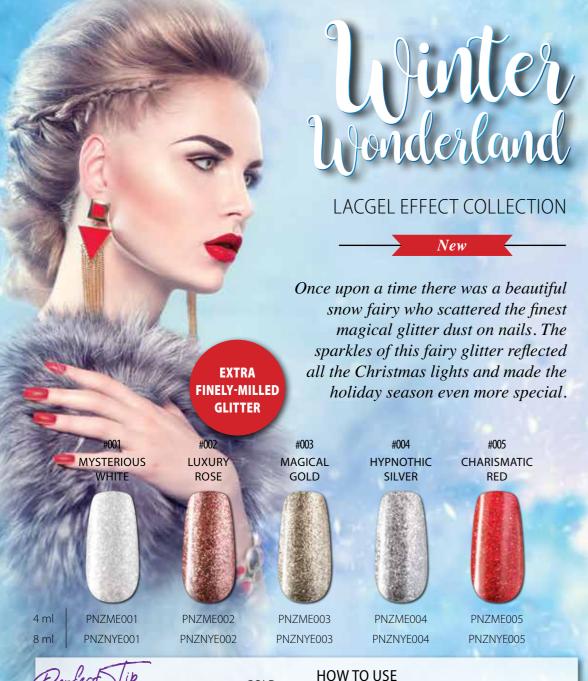

# ALL-IN-ONE BUILDER LACGEL

Shiny-shimmery elegance?
Catches the eye but still sophisticated?
The new iridescent Elastic Gel colors
provide a toned down golden or silver shine
to make the holidays even more special.

An iridescent twist on your favorite nude shade!

COLD & WARM
SHADE
TO MATCH ALL
SKIN TONES

NAILS Évi Darabos MATERIALS USED

Elastic Silver & Gold Shine Gel, Delux Gel #002, Extreme Gloss Gel

## **HOW TO USE**

After taking off the surface shine and prepping the natural nails, apply Perfect Prep Spray on hand surfaces and nails. Place the nail form according to the nail shape you are about to build. Apply a base layer of Elastic Gel, cure it halfway, then shape the apex and the C-curve and cure it completely. Cleanse the nail surfaces with Aroma Cleaner.

Addig a high shine top coat is optional (e.g. Extreme Gloss Gel).

CURE TIME: UV 1-2 min., UV/LED 60 sec.

Our white Delux Gel (#002) is ideal for French nails, and make sure to use our Nail art Long Brush for a smooth and precise application.