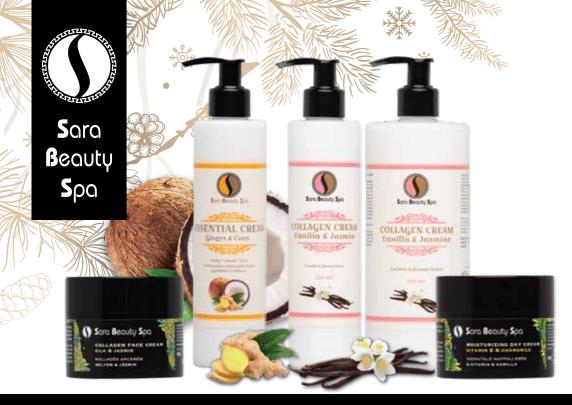

## ESSENTIAL CREAM GINGER & COCO

A mosturizing cream wih a sweet and spicy scent, enriched with Vitamin E. Vitamin E has natural UV-blocking properties, protecting your skin cells and surface tissue from harmful rays. This product replenishes, moisturizes and nourishes the skin, leaving it silky smooth and revitalized. Suitable for all skin types and application on the whole body.

SBS079 250 ml

## COLLAGEN FACE CREAM SILK & JASMIN

Quick-absorbing, moisturizing and firming cream with collagen for a daily skincare routine. Jasmine oil and silk protein for a more effective skin regeneration process and to provide adequate moisturization. Suitable for all skin types and as a day and night cream.

## COLLAGEN CREAM VANILLA & JASMINE

Moisturizing cream with collagen and jasmine oil to facilitate skin regenation. Nourishes and moisturizes to enhance skin firmness. Collagen slows down the natural aging process of the skin and regulates moisture content. Suitable for all skin types and application on the whole body.

SBS012 250 ml SBS013 250 ml

## MOISTURIZING DAY CREAM VITAMIN E & CHAMOMILE

Quick-absorbing, moisturizing and regenerating day cream with Vitamin E for a daily skincare routine. Regular use results in smoother and softer skin. Recommended for all skin types.