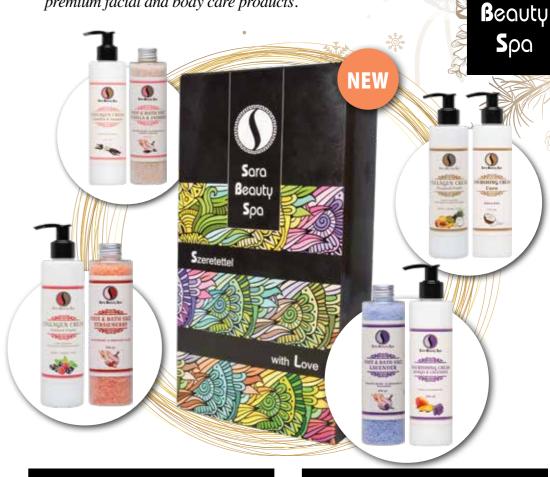

(Tive your loved ones some "me-time"!

One of the best gift ideas is a wellness and spa experience. Your loved ones will appreciate your loving care in the form of premium facial and body care products.

## **UANILIA - JASMINE CARE**

Collagen Cream – Vanilia & Jasmine 250 ml Footh & Bath Salt – Vanilia & Jasmine 330 g

SBSKG001

## STRAWBERRY - FOREST FRUIT FRESHNESS

Nourishing Cream – Forest Fruit 250 ml Footh & Bath Salt – Strawberry 330 g

## CARIBBEAN CREAM COUPLE

Sara

Nourishing Cream – Coco 250 ml Nourishing Cream – Tropical Fruits 250 ml

SBSKG002

## MANGO – LAUENDER DREAM

Nourishing Cream – Mango & Lavender 250 ml Footh & Bath Salt – Lavender 330 g