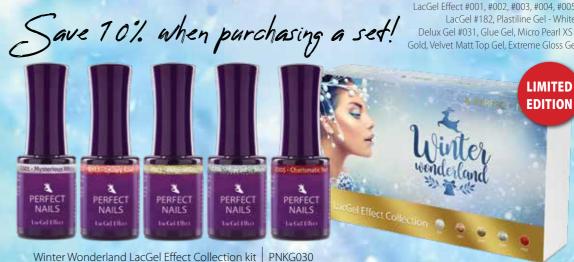

## Contents

| Cashmere LacGel Effect Collection – Gel polish with cashmere-like finish - New! |       |
|---------------------------------------------------------------------------------|-------|
| Winter Wonderland LacGel Effect Collection – Glitter gel polish - New!          |       |
| Elastic Gel – All-In-One builder gels - New iridescent colors!                  |       |
| Nail Stickers – Self-adhesive & water decals for nail art - New designs!        | 9     |
| Tips for the Holiday Season – Christmas designs without red                     | 10-11 |
| Perfect Nail Prep – Step by step guide for perfect gel polish application       |       |
| Cuticle Oil Marzipan – Marzipan-scented cuticle-revitalizing oil - New!         |       |
| Sara Beauty Spa – Moisturizing and pampering in winter                          |       |
| Hyper Holo Chrome Powder – Color-changing holographic chrome powder             | 16    |
| Perfect Pixie – Finely-milled glitter dust in various colors                    |       |
| Bestsellers – Our Favorites in 2019                                             |       |