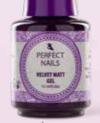

#### **VELVET MATT GEL**

Apply a semi-thick layer after having cured the second coat of lacgel. Let the gel self-spread for 20 seconds before curing it under the lamp. CURE TIME: UV 2 min., UV/LED 60 sec.

PNZ6047 15 ml

Check out our step by step videos on our website!

www.perfectnailscompany.com/product-videos