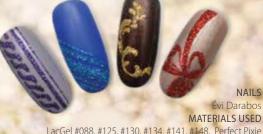

## **HOW TO USE**

Apply one coat of no-cleanse top gel (e.g. Speed & Shine Top Gel) and do not cure. Sprinkle Pixie dust on the nail surface, then cure completely.

PNPP09

LacGel #088, #125, #130, #134, #141, #148, Perfect Pixie

This product can be mixed into a clear gel (e.g. LacGel Base/Top) to get complete coverage even if applied in a thin layer and to create sparkling designs within layers or on the nail surface.

NAILS Virág Buzás